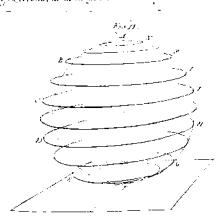

Variquale en cette Estamps marquée T. la Perspecture verticale de quatre Boules avec la place de leurs consciondrea et emboarer, a la lamere da Soled

Elle de la l'éfoi a son point de veue su unhen d'ille qui peut aussi passer pour un horsionade veue den haut ou d'embas. Cilles de la sig "2 et gront leur point de veue à costé, et faitles sur vue distance concomble

Celle de la rig 4 out facte sur one courte distance, ce que la rend de forme fort Oralle

in lante estumps marquie Upp gest on prophercometral dense Boule avec son plan au has st ion ambasse

La fa b est le merme plan tourne durgenalem Puis au dessous ju 7 su representain Perspective et celle anali de sa Boule -Par la 1978 voue avé encore la Perspective horsontale de la meme houle avec son plan, voue de haat en les, ét entim quity persealarais de sours, ombras et contrasse, dans enç torna de mehe, et sur quelques autres esepe lassestaar.