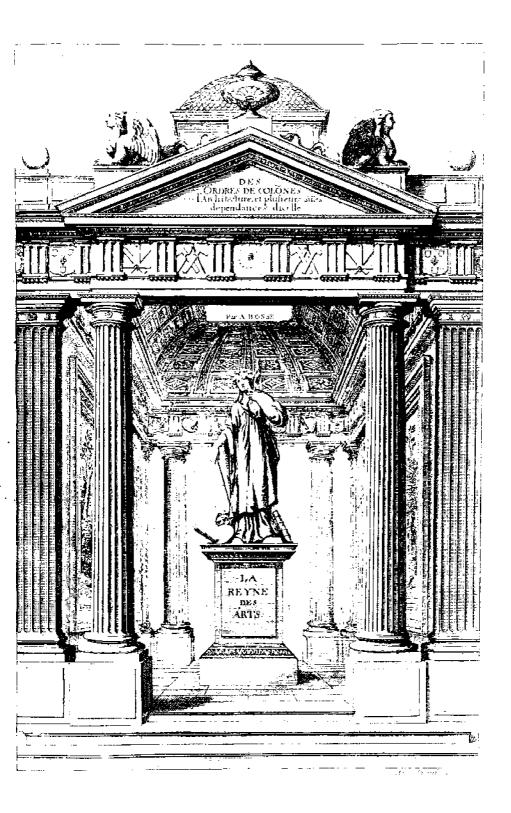

## SVR LES ORDRES DE L'ARCHITECTURE DONT LES TRAVERSES ONT DE HAVT LE QUART DE LEVRS COLONNES.

( DUME under Communicher Transversen un Entraktionen sich von Ordres eine sind zur die sansahlte sosian die hauten Sonare Selence Olounos, en langunad de Santan Decheral, Constante quidque, Representation si to mes su Selano la deterbativa delevar cao, nombrez: Con sindo decarios plas mento

ficonane d'écales davant des Conserve et des Cammer, qui se contrationent de ver Order, et des contres princedurines gue nument sous onen mon there Trane, solor no segurez, hien guitz, sopunient veler Castonble.