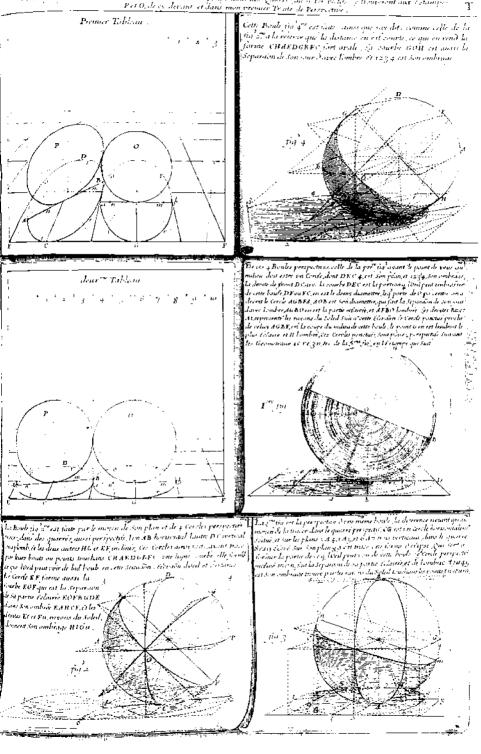

Ann par le premier Tableau Van vent que suivant une dictance de trais preds, an a fait des guarreaux plus lones en leur um perspecty' C.D. que les de front E.C. Que est la puerre d'achogrens'dont est question jét par le deux<sup>est</sup> Tableau lon voitees name alger representés plus conformes un naturel se caure des Schelles Perspectures compées simont une plus commable latione. Ains soite devene n'est par dans la Reale, mais dans l'Espert de ver dangereur especiatures. Les lapas AB, et als mor deur Tabliaux fant le partage de ce que l'écil peut embrasser de ses rands pergraphi sen quelq'atuation qu'il sount, la nuseu de cela est plus amplement expluquée en man prenner Volume de la Perspective. Ce qui n'impacheni pus de dev even pru de cost - privatent demonstre que Ven point d'Ord ou no peut embrasser la montre d'une Boule ny d'une Colonne Sec. If fuil pour atomics, see Secles pergranes A & IB + C +, of a other G +, he partien que l'Oed en peut embraster Suusant leur lations to ender pratice et types a voluent' nor true carring territer des draites ponetures of et triperpendicabures a la bare da Tabban & Viet, pure as in imparty of dement of on to at 11 to met par co done points non-mine he drone AB, et ab. ou alles conquesant ses Consenterences and contents AB at a b love A & C + B , et a t & b fors a que l'Ord en doit combinaire de channe secon leur stantants et datances de trois prede pressier Tableau, et de dis second Tableau

Vous y avérganne la Compe du milieu de cos dence Boules, clerce glout celle marquée O, paroust de front, et celle P, comme de bane, par ou lou voit encour la sensible différance de celle du prenuer Tableau à celle du second

Anna de tout ce que discur a esculte, que l'Ord ne peut embrasser d'une seule Ordhade va Tableau ou desseur, quand la setonce est monoles que su plus grande hauteur ou surgeur st quel est plus convenable de la prembre humane que concos. Car una facent les objets provetentes plus aprochans de la forme naturelle, que est la moune que verent l'Ord, suggoré qu'il sort o part vous a distance infinite, Car il embrasservat toutos les hiereurs et hauteurs des Olyets composés de Supervaie Cour his comme on les represente au Geometrol de l'itrelatecture Carib

Variquale en cette Estamps marquée T. la Perspecture verticale de quatre Boules avec la place de leurs consciondrea et emboarer, a la lamere da Soled

Elle de la l'éfoi a son point de veue su unhen d'ille qui peut aussi passer pour un horsionade veue den haut ou d'embas. Cilles de la sig "2 et gront leur point de veue à costé, et faitles sur vue distance concomble