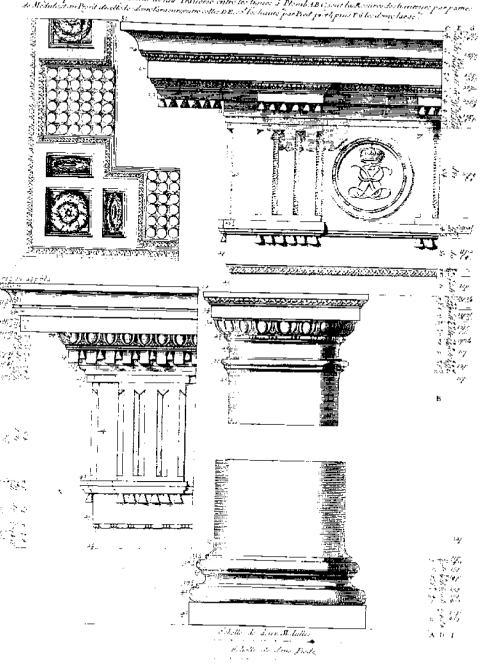

 $f \in \{0,1\}$ 

D : lòndre I 9NIQVE, la Transme du Quart de la c'honne et les Verhater du Chapitean engerme dou de  $\mathbb{R}^{2}$ 

.

Qualques Ornements qui penniere serui pen les FIS & ION (DEES, COP INTHIENES et COMPOSITES), Sur celle Astan time que les Annes qui sentreme le 1 dans ser un menere a chaque (Senties et al surventer Jene les Telles de Bouge, Stanni pes Alte Ors, chankés - s Celle Està de survetion survegue ser toundance donce prendre leur multimice de la Toure Dinasco langée en retour de celle Frage.

Sec. B. C.

.