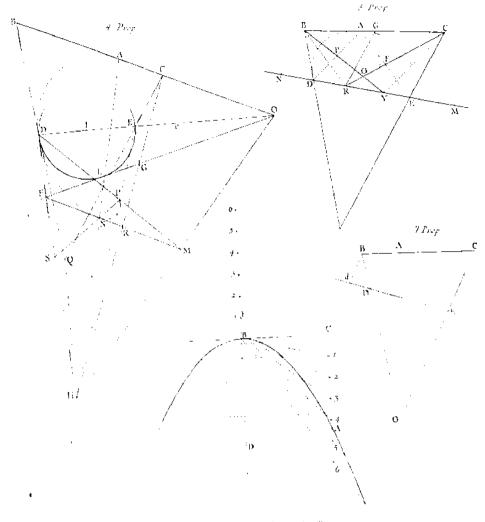

### EXPLIQUATION des Arcs Raimpons. contenus en la Seconde Planche .

LA IN Fig. west determine de la VIII graen se que pour aneur le pour Essou vol bon impain pel cause. Il Eparta popondientaire SA, qui a compel KA et IIA su pourt A si san que AK, e trenue egale d'AH et le pour 2 come a soluce K; de place que le pour Que renche le pourt  $K_i$ .

A ant dont comme se definit, more du point A et Ole point Grou 101, et le grand DOR puis tracé logiond An K111 de Apoint contre et l'istoriale AK, et le point KRV de L point contre si internale LM, et more dou deux point BL de draite BLV. Il no rectora à tracor que la portion d'Uni VM, laquelle se tont du contre B et m morale AH et BM, qui est colle du grand Are. H1 K

Pring and bre composed do be X by some to insome points one of dela VIII a la conne que car are importered por la porpetitionane (Again a composed on Aget quelle point 2 on en dela disponint Gain hou quel coteit en devo en la Fig VIII par l'an quelle positione 2 RM commune an point 2 ottimit a colure Myce que la devite Aque rouge par ca conourisé la ligno, dottime air. In et M Pede plus qu'en bas la potite partie d'Oro III, devint de la conside de pour de CM R Sy il ett à remargance que le grand concer TOR, donne est an les devites de area an He at MF le course des pour cordes aux pointe Les le d'areant de la devite L2 au II au her conside rougeus Fig. (III et X bleveloure aux pointe L et la tremate ou leur devine haudier L2 au III au la conserve

Les An ourgan. En XI XII XII a XII and the parties manach qui communication tones a office exametquestion experience parties infinite lique de solute. Lebense et charice que acout que la XIII à qui de velocite acout dan la gade d'III, a migrate La partie geopenchentaire X, effe à deanne le comme A poli le grand de net Partielle e B XV à come que come com a consecondoring seconde grand conte au pouri X pon apponder le plus pro della consectione que come com a consecondoring seconde grand conte au pouri X pon apponder le plus pro della consectione que come com a consecondoring seconde grand conte au pouri X pon apponder le plus pro della consectione que come com a consecondoring seconde grand conte au pouri X pon apponder le plus pro della consectione grand de pour la congleser none consecutore de compas e Man politerum la place des devices que reprende rom grand de pour la una constance que conforme tente la la terrere que novant seconde conductive en terrere grand condett KV ance deuxe pour la vitit e seconde de la consection au pour la vitit seconde seconde grand la grandeur tX a restorie de more du pourt X conse deuxe pour la vitit e vitit X a gaile d'III, previsione pour 2 set parte connecte de device L2 set havant importe pour la pouri A seconde de pouri B conte B confere seconde de confere de de connecte la device L2 set havant importe pour la pouri B pour e vitience B conte B confere la Confere Vitie de connecte la conte de device BIR es confere de la comparte contro et vitience B de en BY, marce l'ân

Pour color de la Fig XVI, en la preste de con no conse par paralele se donne magnes à pôle que co companie co parante anne faire parte marcen des Cannes en conse consectore :

Pour conse de cocknant et anse no co confant, accuntur en tente, noncomos a hino passer logrand cord-Pour conse de cocknant de anse no co confant, actuatur en tente, noncomo a hino passer logrand cordparte pour co de la donne deagonne le Fig VIII, X et XI les pour tente comme ou MK Fig IX, mane en quebrer cockangune du campant, ao com pas congresible a l'ord.