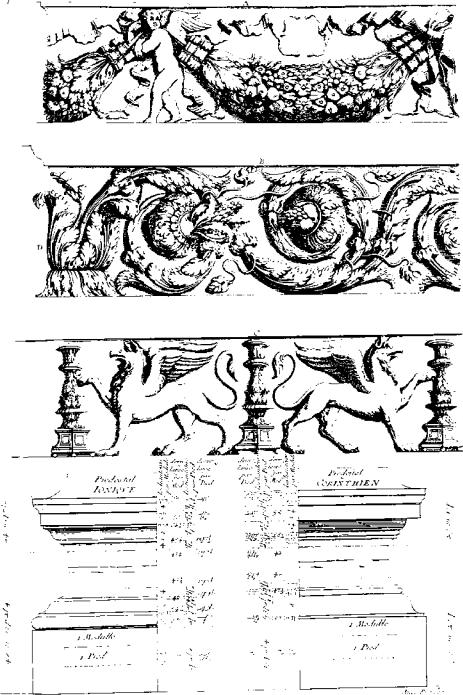

 $f \in \{0,1\}$ 

D : lòndre I 9NIQVE, la Transme du Quart de la c'honne et les Verhater du Chapitean engerme dou de  $\mathbb{R}^{2}$ 

.

Qualques Ornements qui penniere serui pen les FIS & ION (DEES, COP INTHIENES et COMPOSITES), Sur celle Astan time que les Annes qui sentreme le 1 dans ser un menere a chaque (Senties et al surventer Jene les Telles de Bouge, Stanni pes Alte Ors, chankés - s Celle Està de survetion survegue ser toundance donce prendre leur multimice de la Toure Dinasco langée en retour de celle Frage.