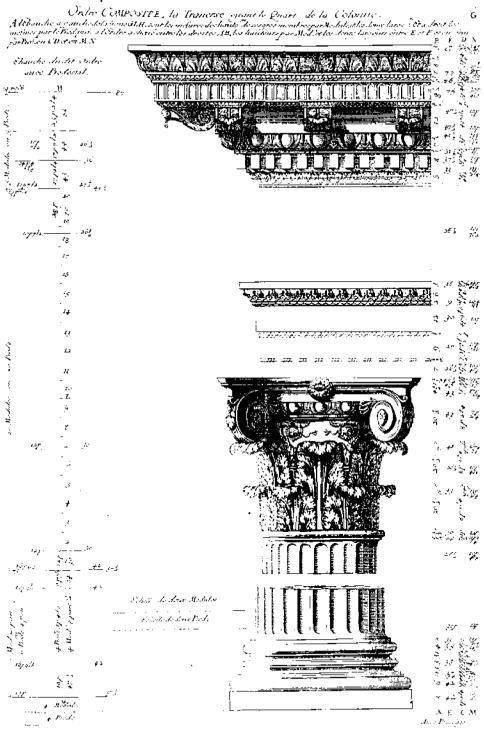

 $f \in \{0,1\}$ 

D : lòndre I 9NIQVE, la Transme du Quart de la c'honne et les Verhater du Chapitean engerme dou de  $\mathbb{R}^{2}$ 

.

Qualques Ornements qui penniere serui pen les FIS & ION (DEES, COP INTHIENES et COMPOSITES), Sur celle Astan time que les Annes qui sentreme le 1 dans ser un menere a chaque (Senties et al surventer Jene les Telles de Bouge, Stanni pes Alte Ors, chankés - s Celle Està de survetion survegue ser toundance donce prendre leur multimice de la Toure Dinasco langée en retour de celle Frage.