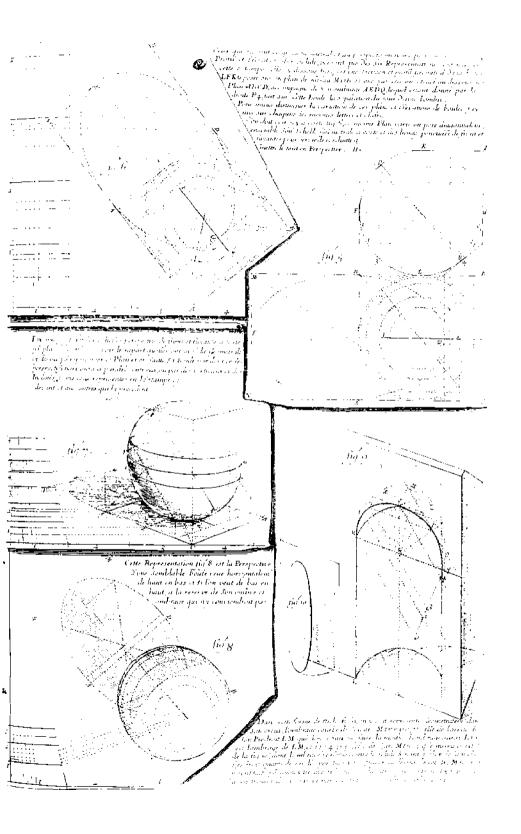

Variquale en cette Estamps marquée T. la Perspecture verticale de quatre Boules avec la place de leurs consciondrea et emboarer, a la lamere da Soled

Elle de la l'éfoi a son point de veue su unhen d'ille qui peut aussi passer pour un horsionade veue den haut ou d'embas. Cilles de la sig "2 et gront leur point de veue à costé, et faitles sur vue distance concomble

Celle de la rig 4 out facte sur one courte distance, ce que la rend de forme fort Oralle

in lante estumps marquie Upp gest on prophercometral dense Boule avec son plan au has st ion ambasse

La fa b est le merme plan tourne durgenalem Puis au dessous ju 7 su representain Perspective et celle anali de sa Boule -Par la 1978 voue avé encore la Perspective horsontale de la meme houle avec son plan, voue de haat en les, ét entim quity persealarais de sours, ombras et contrasse, dans enç torna de mehe, et sur quelques autres esepe lassestaar.

Ver abrets out pour chavan quelque peu de discours au dessus deux atin de donner micus à entraire la manure de les faces.

a ten que nont par assés d'aques pour la connestre a la veue de cos representations le not pu ombres comme il trait ces objets, a cause de tentre los hames ponetales et autres, amoi se na sur contente de marque e