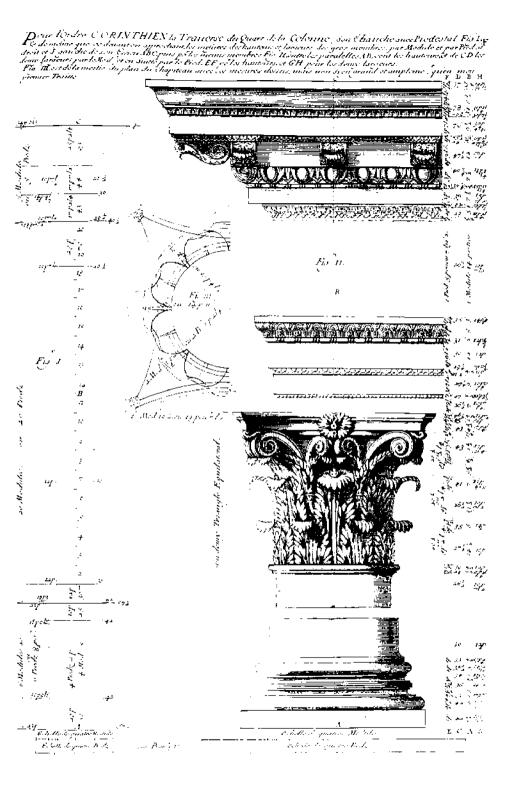

 $f \in \{0,1\}$ 

D : lòndre I 9NIQVE, la Transme du Quart de la c'honne et les Verhater du Chapitean engerme dou de  $\mathbb{R}^{2}$ 

.

Qualques Ornements qui penniere serui pen les FIS & ION (DEES, COP INTHIENES et COMPOSITES), Sur celle Astan time que les Annes qui sentreme le 1 dans ser un menere a chaque (Senties et al surventer Jene les Telles de Bouge, Stanni pes Alte Ors, chankés - s Celle Està de survetion survegue ser toundance donce prendre leur multimice de la Toure Dinasco langée en retour de celle Frage.